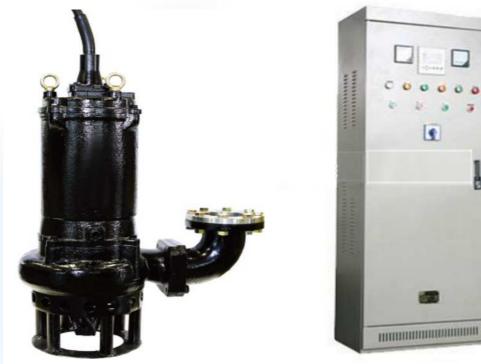

SKY PUMPS EST. Pumps and Dewatering Specialists CR No. 2059002916

**مؤسسة سماء المضخات** متخصصون بضـخ ونـزح الـمـيـاه رقم السجل التجاري: ۲،۵۹۰،۲۹۱

MODEL-SKYFLOW-300EQ132

**132 Kw SUBMERSIBLE PUMP** 

**135 Kw PUMP CONTROL PANEL** 