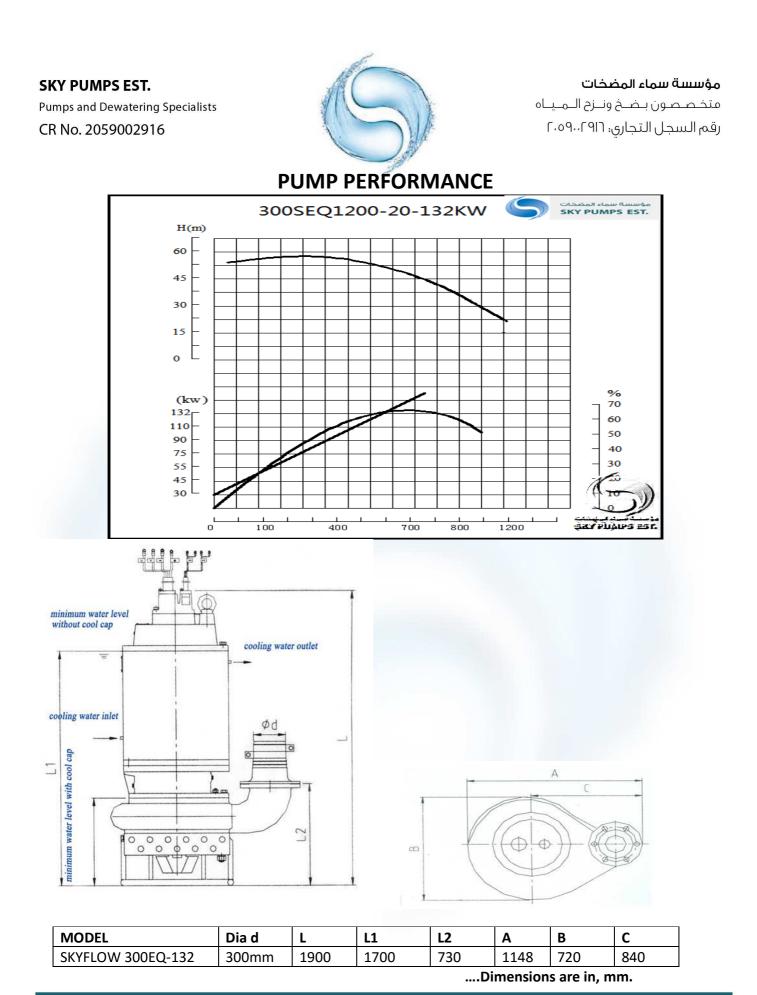

Page 1 of 3

| PUMP PERFORMANCE        |                   |
|-------------------------|-------------------|
| Model                   | Skyflow-300EQ132  |
| Motor Type(V)           | 400V/60Hz/3 Phase |
| Motor rating (Kw)       | 132 kw            |
| Running Current (Amps)  | 170 amps          |
| Running Speed           | 1200 rpm          |
| Discharge port (mm)     | 300 mm            |
| Suction inlet port (mm) | 700 mm            |
| Maximum solid size (mm) | 50 mm             |
| Cooling Jacket          | In built          |
| Max Flow                | 1200 m3/hr @20m   |
| Max Head                | 58m @ 250 m3/hr   |
| BEP / Duty Point        | 650m3/hr @ 48m    |
| Weight (Kg)             | 1500 kg (Approx.) |

PUMP MODEL- SKYFLOW 300EQ-132

P.O. Box: 98, Abqaiq: 31992, Kingdom of Saudi Arabia, Tel: 00966 3 5729163, Fax: 00966 3 5663160

Web site-www.skypumpsest.com, Email- info@skypumpsest.com

P.O. Box: 98, Abqaiq: 31992, Kingdom of Saudi Arabia, Tel: 00966 3 5729163, Fax: 00966 3 5663160